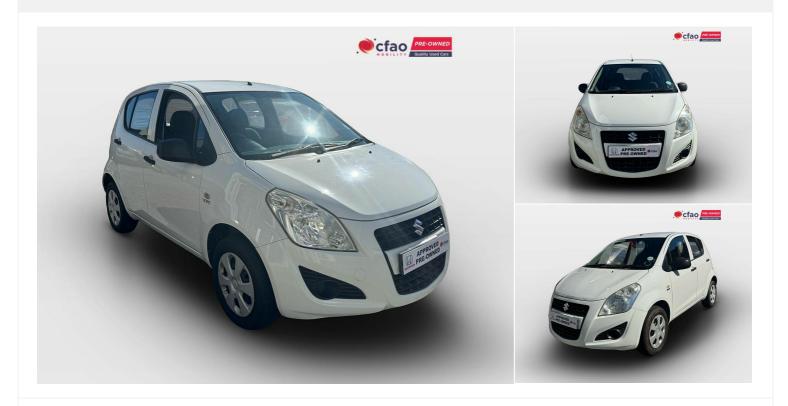

## 2016 Suzuki Splash

R 89,995

1.2 GA 1.21 Manual

2016

168,998 km

Engine Size

Fuel Type Petrol

Transmission Manual

## Sellers Comments

2016 Suzuki Splash 1.2 GA – Compact, Reliable, and Budget-Friendly! Looking for a dependable city car that's easy to drive and light on fuel? The 2016 Suzuki Splash 1.2 GA offers a perfect balance of practicality, comfort, and economy—ideal for first-time buyers, students, or urban commuters.