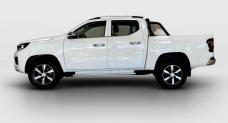

# 2025 Peugeot LANDTREK

R 529,500

1.9TD DOUBLE CAB 4ACTION 4X4 1.9I Automatic

Registered

2025

Mileage 301 km

**Engine Size** 1.9 |

**Fuel Type** Diesel