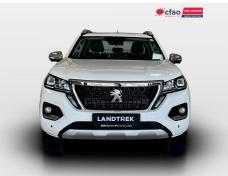

# 2025 Peugeot LANDTREK

R 529,500

1.9TD DOUBLE CAB 4ACTION 4X4 1.9I Automatic

Registered

2025

Mileage 301 km

**Engine Size** 1.9 |

**Fuel Type** Diesel