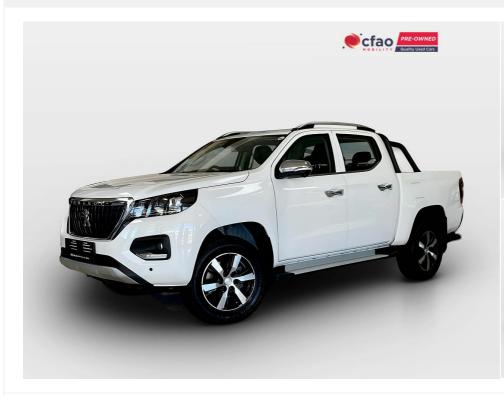

# 2025 Peugeot LANDTREK

R 529,500

1.9TD DOUBLE CAB 4ACTION 4X4 1.9I Automatic

Registered

2025

Mileage 301 km

**Engine Size** 1.9 |

**Fuel Type** Diesel