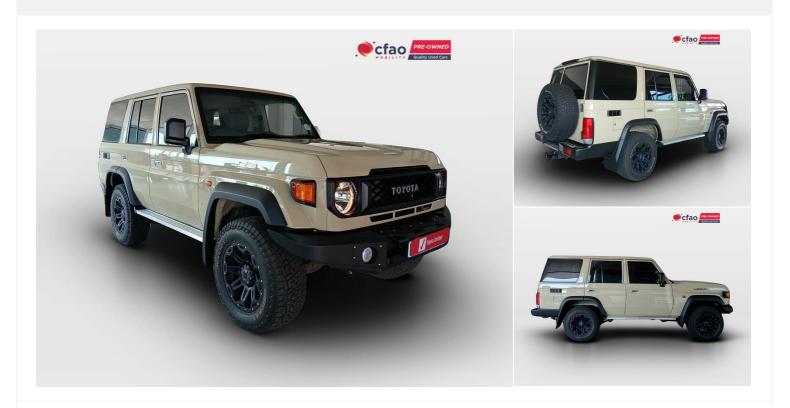

# 2025 Toyota Land Cruiser 76

R 984,299

2.8GD-6 STATION WAGON LX MANUAL 2.8I Automatic

Registered

2025

**Mileage** 5,442 km Engine Size

Fuel Type Diesel Transmission
Automatic

Fuel Consumption N/A

#### **Sellers Comments**

Warranty, Description: Toyota 36 Month/100 000 KM Warranty, Date Expire: Valid until 27 February 2028 or 100000 kilometersComplimentary Warranty: Complimentary 1-year/50 000kms Warranty