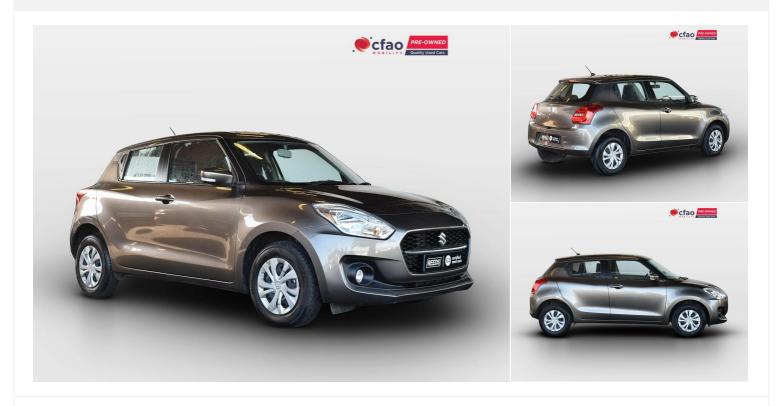

# 2024 Suzuki Swift

1.2 GL 1.2l Manual

R 179,500

**Engine Size** 

Registered 2024

Mileage 29,602 km

1.2 |

F