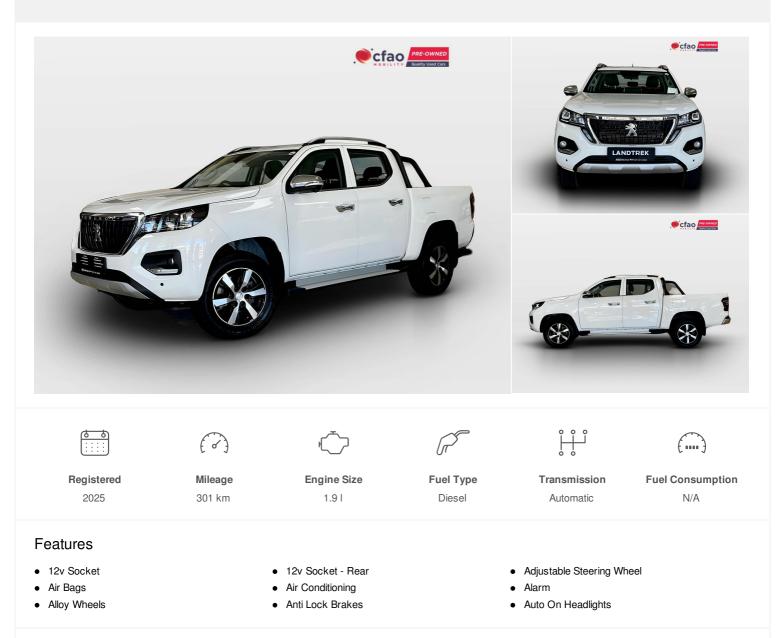

# 2025 Peugeot LANDTREK

#### 1.9TD DOUBLE CAB 4ACTION 4X4 1.9I Automatic

R 529,500

## Sellers Comments

12v Socket, 12v Socket - Rear, Adjustable Steering Wheel, Air Bags, Air Conditioning, Alarm, Alloy Wheels, Anti Lock Brakes, Auto On Headlights, Central Locking, Cruise Control, Cupholders, Driver Airbag, Electric Windows, Front & Rear Electric Windows, Front Fog Lights, ISOFIX, Metallic Paint, Onboard Computer, Power Assisted Steering (PAS), Rear Parking Sensor, Remote Central Locking, Towbar, Trip Computer, USB and AUX