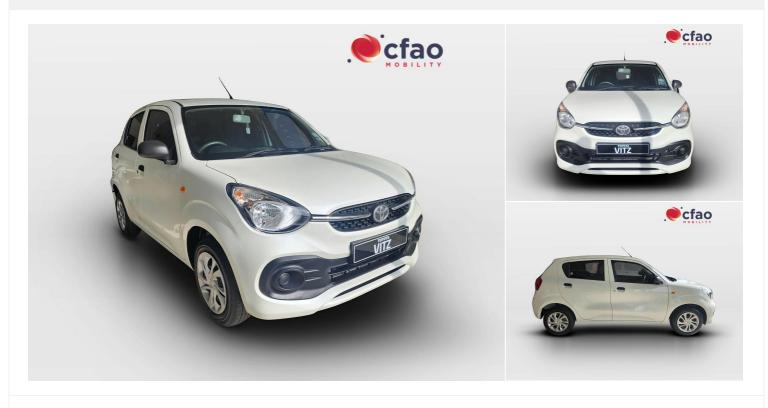

# 2025 Toyota Vitz

1.0 1l Manual

R 178,799

Registered 2025

Mileage 0 km Engine Size

Fuel Ty

Fuel Type Petrol Transmission Manual Fuel Consumption N/A