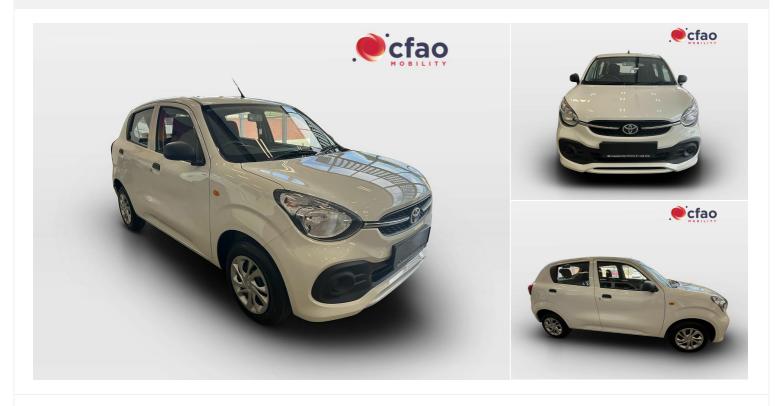

# 2025 Toyota Vitz

1.0 1l Manual

R 178,799

Registered 2025

Mileage 0 km Engine Size

Fuel Type Petrol Transmission

Manual

Fuel Consumption N/A