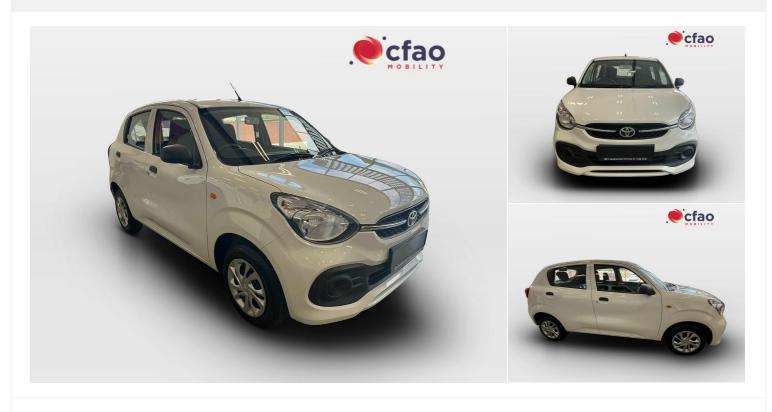

# 2025 Toyota Vitz

1.0 11 Manual

R 178,799

Registered 2025

Mileage 0 km

**Engine Size** 11

Fuel Type Petrol

Transmission Manual