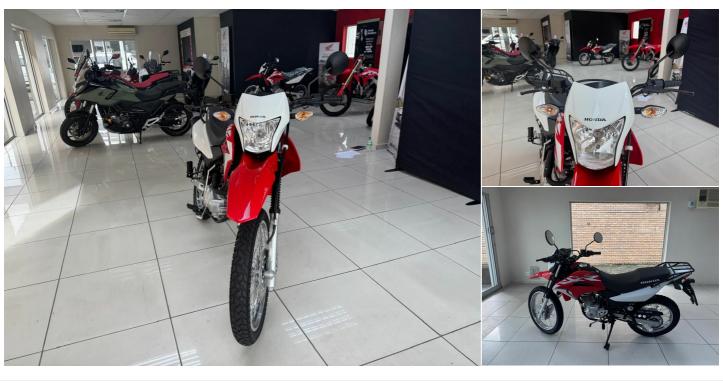

## 2025 Honda 150

XR 150 L 149cc Manual

R 42,859

| Mercedes Denz Commercial                  | Opening hours |               |
|-------------------------------------------|---------------|---------------|
| Honda Wing East London                    | Monday        | 08:00 - 17:00 |
| 3 Devereux Avenue, Vincent,, South Africa | Tuesday       | 08:00 - 17:00 |
|                                           | Wednesday     | 08:00 - 17:00 |
| 043 735 0824                              | Thursday      | 08:00 - 17:00 |
|                                           | Friday        | 08:00 - 17:00 |
|                                           | Saturday      | Closed        |
|                                           | Sunday        | Closed        |
|                                           |               |               |