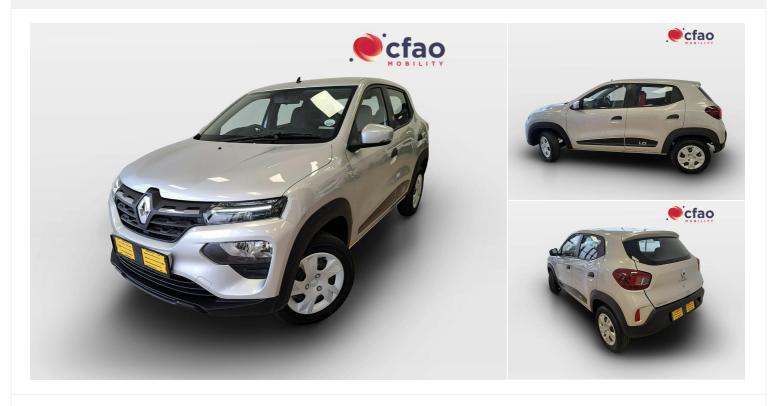

## 2025 Renault Kwid

R 191,999

#### 1.0 DYNAMIQUE AUTO 11 Manual

Registered 2025

Mileage 10 km Engine Size

e I

Fuel Type Petrol Transmission
Manual

Fuel Consumption N/A