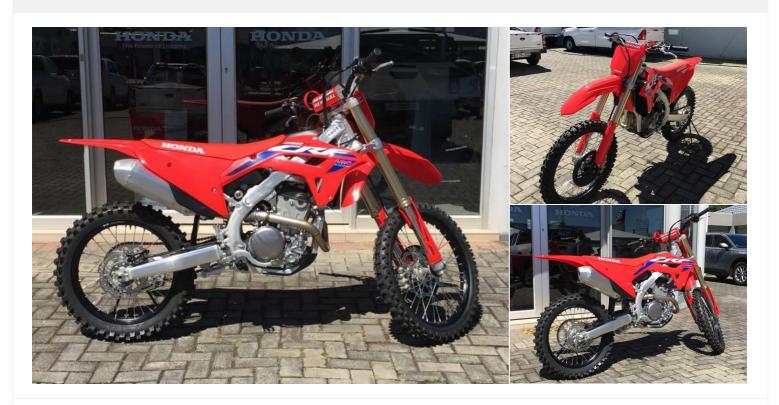

## 2025 HONDA BIKES CRF

R 119,899

CRF 250 R 249cc Manual

Registered 2025

Mileage 0 km

**Engine Size** 249 cc

**Fuel Type** Petrol

Transmission Manual

#### **Features**

- gas flow in and out
- now 4.1L
- Performance Low-rpm combustion stability and of the chamber served as main focus. Headlines fed by a 78% larger- capacity airbox are a revised air intake funnel and cone tube
  - an injector angle now set at 60° (rather than 30°)• alongside air intake cooling. The air filter's also and a straight exhaust port. Air intake efficiency is improved