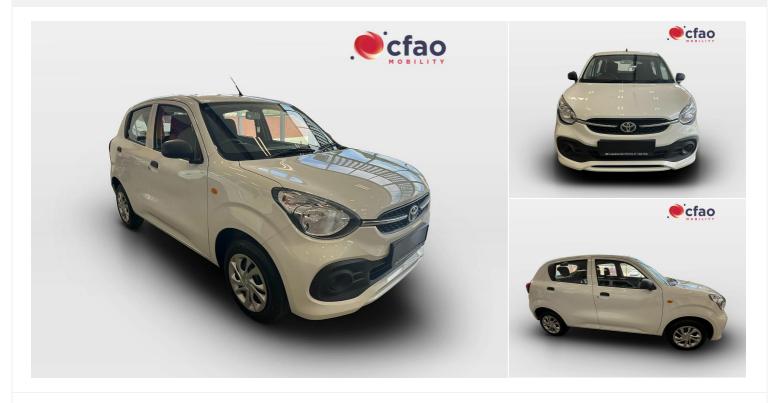

# 2025 Toyota Vitz

R 178,799

1.0 1l Manual

Registered 2025

Mileage 0 km Engine Size

Fuel Type Petrol

pe Transmission

Manual