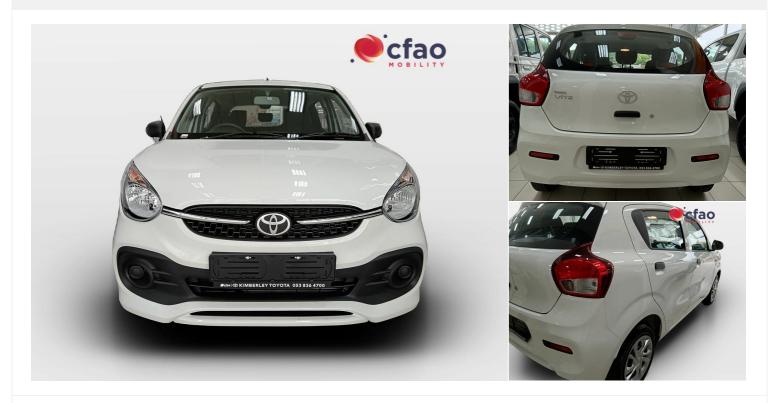

# 2025 Toyota Vitz

1.0 1l Manual

R 178,799

Registered 2025

Mileage 0 km Engine Size

Fuel Type Petrol Transmission

Manual

Fuel Consumption N/A