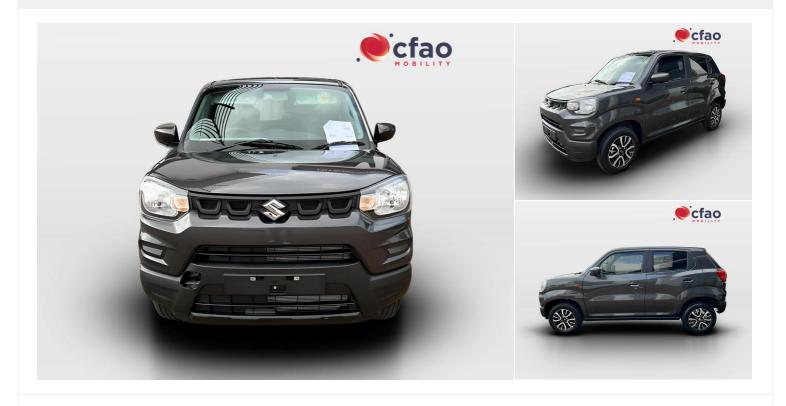

# 2025 Suzuki S-PRESSO

R 189,899

1.0 GL+ 11 Manual

2025

Mileage 0 km

Engine Size

Fuel Type Petrol

**Transmission**Manual

### Features

- Smash and Grab
- Air Bags
- Cloth Upholstery

- Touch screen radio
- Air Conditioning
- Cupholders

- 12v Socket
- Bluetooth Preparation (Phone)
- Driver Airbag