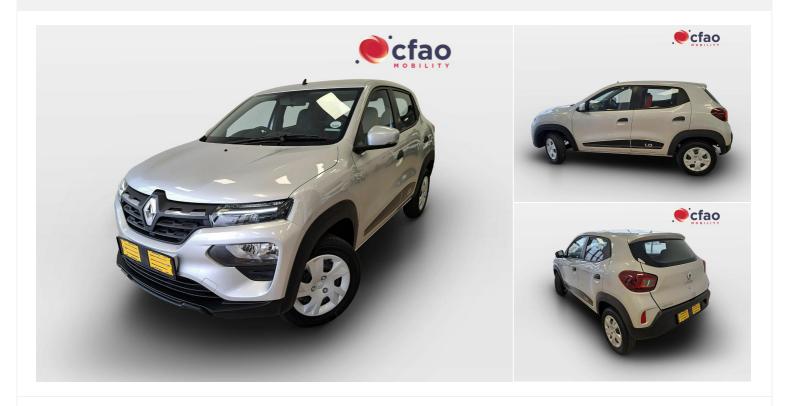

# 2025 Renault Kwid

R 191,999

### 1.0 DYNAMIQUE AUTO 11 Manual

Registered 2025

Mileage 10 km Engine Size

e Size

Fuel Type Petrol Transmission Manual Fuel Consumption N/A