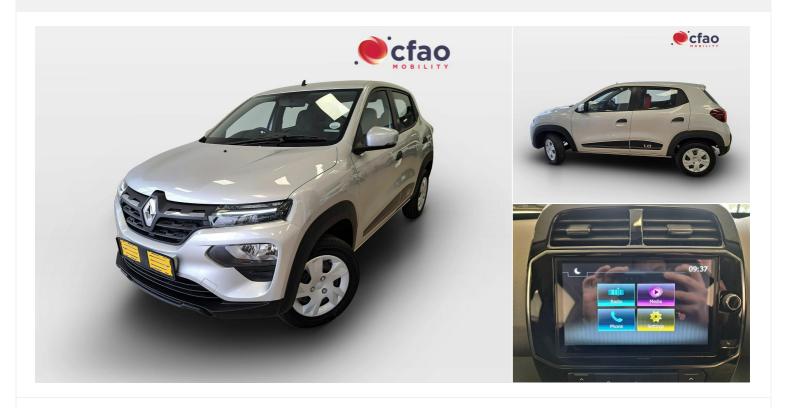

# 2025 Renault Kwid

R 181,999

# 1.0 ZEN 11 Manual

Manual

Registered 2025

Mileage 10 km

**Engine Size** 11

Fuel Type Petrol

Transmission

**Fuel Consumption** N/A