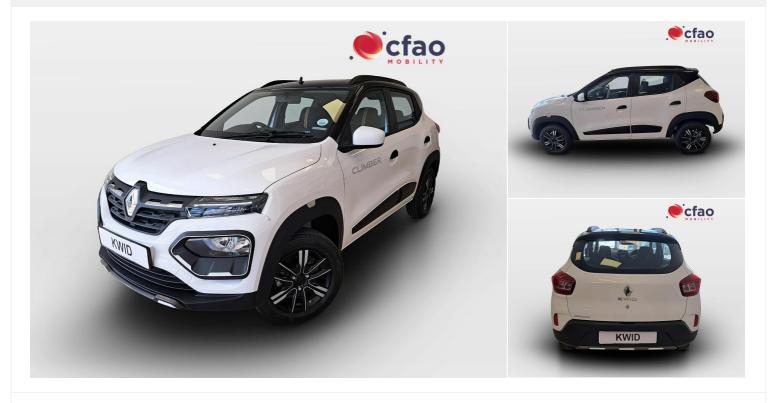

# 2025 Renault Kwid

R 192,999

1.0 CLIMBER 11 Manual

Registered 2025

Mileage 10 km Engine Size

Size Fu

Fuel Type Petrol Transmission

Manual