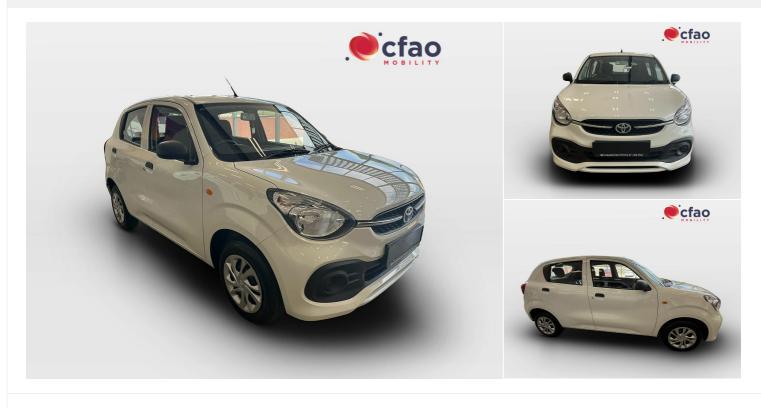

# 2025 Toyota Vitz

1.0 1l Manual

R 178,799

Registered 2025

Mileage 0 km Engine Size

Fuel Type Petrol **Transmission**Manual

Fuel Consumption N/A