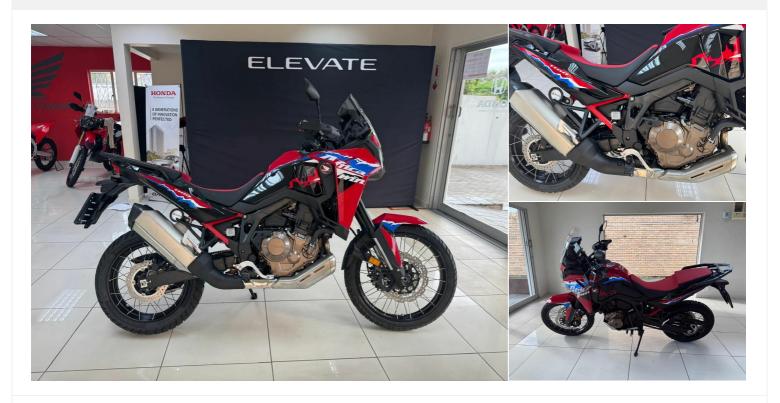

## 2025 Honda CRF

R 270,399

1100 A 1,084cc Manual

Registered 2025

Mileage 0 km Engine Size

e Size

Fuel Type Petrol Transmission Manual Fuel Consumption N/A