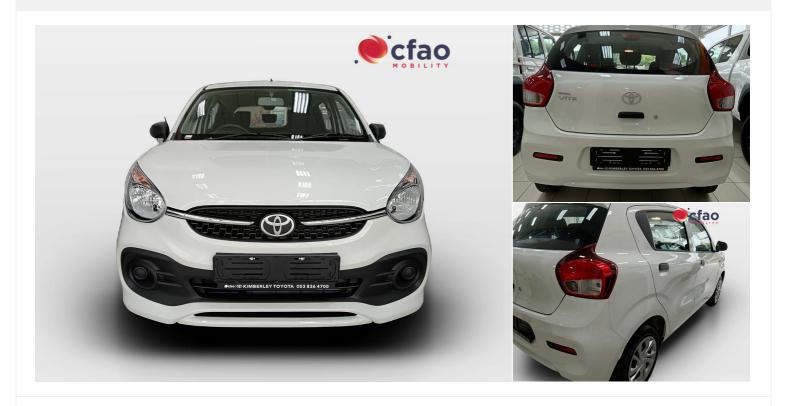

# 2025 Toyota Vitz

R 178,799

#### 1.0 1l Manual















Registered 2025

Mileage 0 km Engine Size

Fuel Type Petrol Transmission

Manual

Fuel Consumption N/A

#### Features

## **BMW Motorrad**

## Kimberley Toyota

89 Memorial Rd, South Ridge, South Africa

053 836 4786



### **Opening Hours**

| Monday    | 07:00 - 17:00 |
|-----------|---------------|
| Tuesday   | 07:00 - 17:00 |
| Wednesday | 07:00 - 17:00 |
| Thursday  | 07:00 - 17:00 |
| Friday    | 07:00 - 17:00 |
| Saturday  | Closed        |
| Sunday    | Closed        |
|           |               |

Every effort has been made to ensure the accuracy of the information above, however, errors may occur. Do not rely entirely on this information but check about items which may affect your decision to purchase.