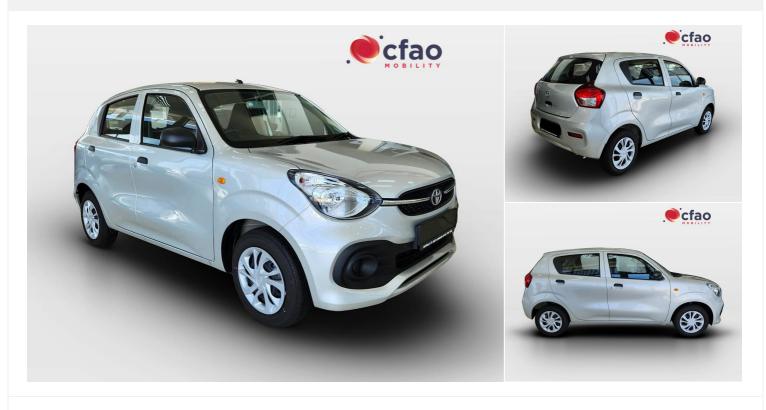

## 2025 Toyota Vitz

1.0 1l Manual

R 178,799

Registered 2025

Mileage 0 km

Engine Size

Size

Fuel Type Petrol