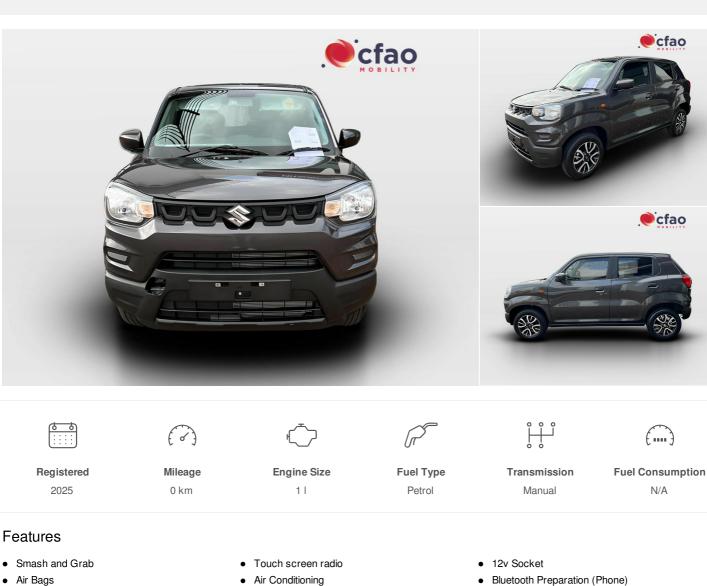

# 2025 Suzuki S-PRESSO

1.0 GL+ 11 Manual

Air Bags •

•

Cloth Upholstery •

Cupholders

٠

R 189,899