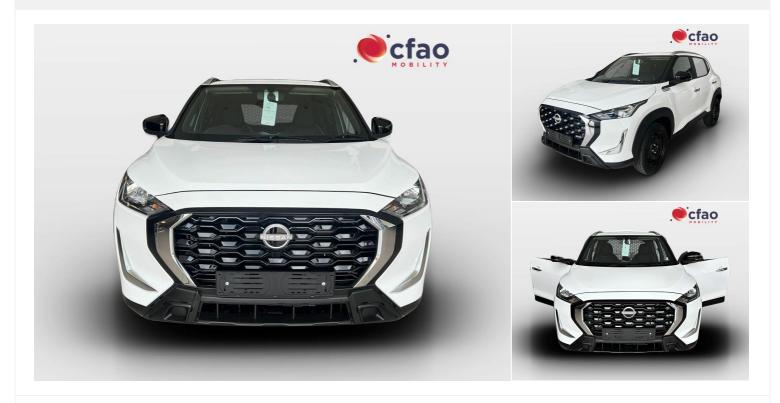

# 2025 Nissan MAGNITE

R 199,900

1.0 MOVE PANEL VAN 11 Manual

Registered 2025

Mileage 10 km Engine Size

e Size Fuel

Fuel Type Petrol Transmission

Manual