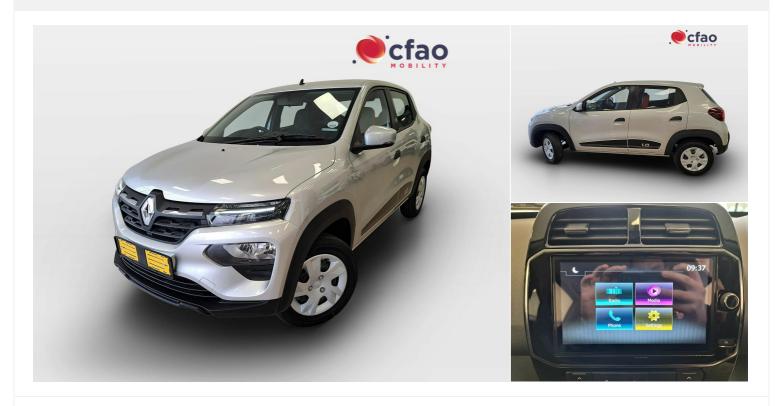

# 2025 Renault Kwid

R 181,999

## 1.0 ZEN 11 Manual

Registered 2025

Mileage 10 km Engine Size

Size Fuel T

Fuel Type Petrol Transmission

Manual

Fuel Consumption N/A