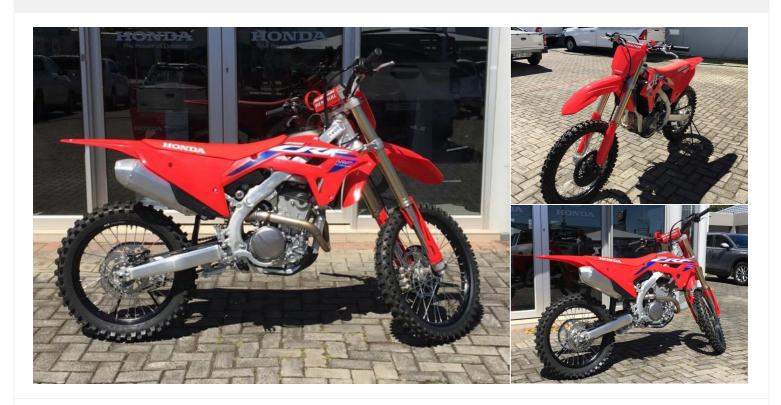

## 2025 HONDA BIKES CRF

R 119,899

CRF 250 R 249cc Manual

Registered 2025

Mileage 0 km

249 cc

**Engine Size** 

**Fuel Type** Petrol

## **Features**

- gas flow in and out
- now 4.1L
- Performance Low-rpm combustion stability and of the chamber served as main focus. Headlines fed by a 78% larger- capacity airbox are a revised air intake funnel and cone tube
  - an injector angle now set at 60° (rather than 30°)• alongside air intake cooling. The air filter's also and a straight exhaust port. Air intake efficiency is improved
- - easier to access.